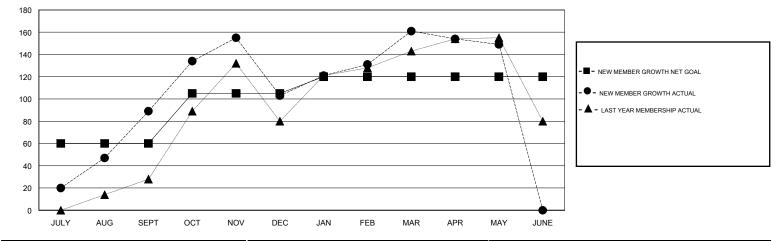

## MONTHLY MEMBERSHIP PROGRESS REPORT

District 310 D

Results as of: 5/31/2017

| LOCATION | THAIL  | AND |
|----------|--------|-----|
| LUCATION | 110/11 |     |

| GMT: SUF              | RANGRAT VARDHANAB | HUTI      | LOCATION THAILAND |                       |                                                                |                                                              | GMT CA                                             |  |  |
|-----------------------|-------------------|-----------|-------------------|-----------------------|----------------------------------------------------------------|--------------------------------------------------------------|----------------------------------------------------|--|--|
|                       | Clubs             |           |                   |                       | Members                                                        |                                                              |                                                    |  |  |
| RESULTS FOR 2016-2017 |                   |           |                   | RESULTS FOR 2016-2017 |                                                                |                                                              |                                                    |  |  |
| QUARTER               | NEW CLUB GOAL     | NEW CLUBS | DROPPED CLUBS     | QUARTER               | NEW MEMBER GROWTH<br>NET GOAL (not reinstated<br>or transfers) | NEW MEMBER<br>GROWTH ACTUAL (not<br>reinstated or transfers) | DROPPED<br>MEMBERS ACTUAL<br>(including transfers) |  |  |
| JULY/AUG/SEP          | г 2               | 1         | 0                 | JULY/AUG/SEPT         | 60                                                             | 109                                                          | 20                                                 |  |  |
| OCT/NOV/DEC           | 1                 | 3         | 4                 | OCT/NOV/DEC           | 45                                                             | 99                                                           | 85                                                 |  |  |
| JAN/FEB/MAR           | 1                 | 0         | 0                 | JAN/FEB/MAR           | 15                                                             | 64                                                           | 6                                                  |  |  |
| APR/MAY/JUNE          | 0                 | 0         | 0                 | APR/MAY/JUNE          | 0                                                              | 9                                                            | 21                                                 |  |  |