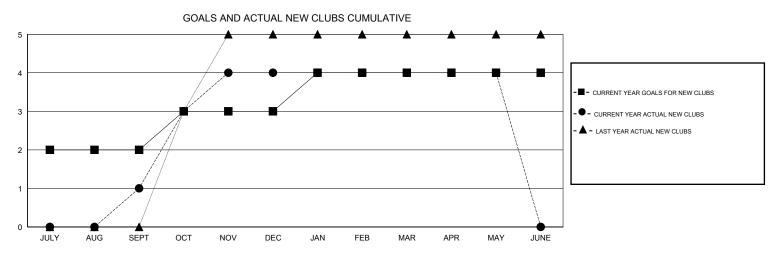

## MONTHLY MEMBERSHIP PROGRESS REPORT

District 310 D

Results as of: 5/31/2017

| LOCATION | THAIL  | AND |
|----------|--------|-----|
| LUCATION | 110/11 |     |

| GMT: SUF              | RANGRAT VARDHANAB | HUTI      | LOCATION THAILAND |                       |                                                                |                                                              | GMT CA                                             |  |  |
|-----------------------|-------------------|-----------|-------------------|-----------------------|----------------------------------------------------------------|--------------------------------------------------------------|----------------------------------------------------|--|--|
|                       | Clubs             |           |                   |                       | Members                                                        |                                                              |                                                    |  |  |
| RESULTS FOR 2016-2017 |                   |           |                   | RESULTS FOR 2016-2017 |                                                                |                                                              |                                                    |  |  |
| QUARTER               | NEW CLUB GOAL     | NEW CLUBS | DROPPED CLUBS     | QUARTER               | NEW MEMBER GROWTH<br>NET GOAL (not reinstated<br>or transfers) | NEW MEMBER<br>GROWTH ACTUAL (not<br>reinstated or transfers) | DROPPED<br>MEMBERS ACTUAL<br>(including transfers) |  |  |
| JULY/AUG/SEP          | г 2               | 1         | 0                 | JULY/AUG/SEPT         | 60                                                             | 109                                                          | 20                                                 |  |  |
| OCT/NOV/DEC           | 1                 | 3         | 4                 | OCT/NOV/DEC           | 45                                                             | 99                                                           | 85                                                 |  |  |
| JAN/FEB/MAR           | 1                 | 0         | 0                 | JAN/FEB/MAR           | 15                                                             | 64                                                           | 6                                                  |  |  |
| APR/MAY/JUNE          | 0                 | 0         | 0                 | APR/MAY/JUNE          | 0                                                              | 9                                                            | 21                                                 |  |  |